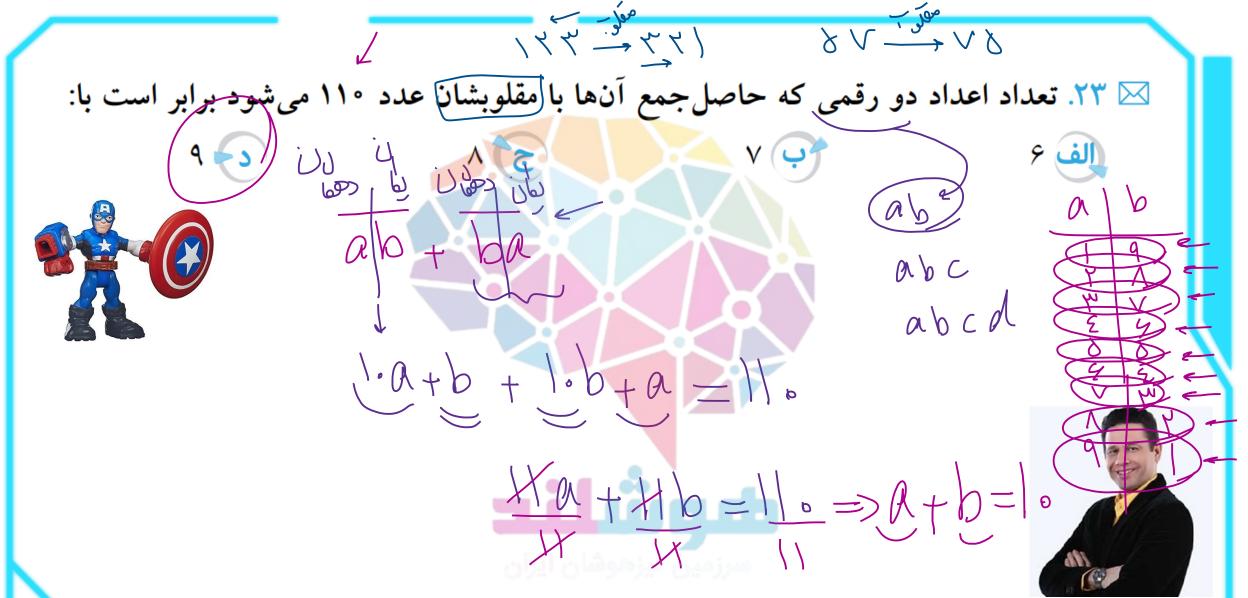

## مسایل اعداد گویا

۲۰۹ مهرداد یکربات جهنده ساخته است. این ربات با دستور «حرکت» پرشی به طول  $\frac{7}{w}$  به سمت راست و با فرمان «عقبگرد»

پرشی به طول به سکت چپ انجام می دهد. مهرداد این ربات را در نقطه (۱۰۰) قرار داده و به طور متوالی ۴ بار دستور

«حرکت» و ۳ بار دستور «عقب گرد» به آن می دهد. ربات در چهنقطهای توقف می کند؟ (آزمون پیشرفت تمهیلی تیزهوشان ۹۵-۹۴)

(m) = 60) (ly + (m)

$$-1\frac{1}{7}+\frac{1}{2}+\frac{1}{2}+\frac{1}{2}+\frac{1}{2}$$

(تيزهوشان)