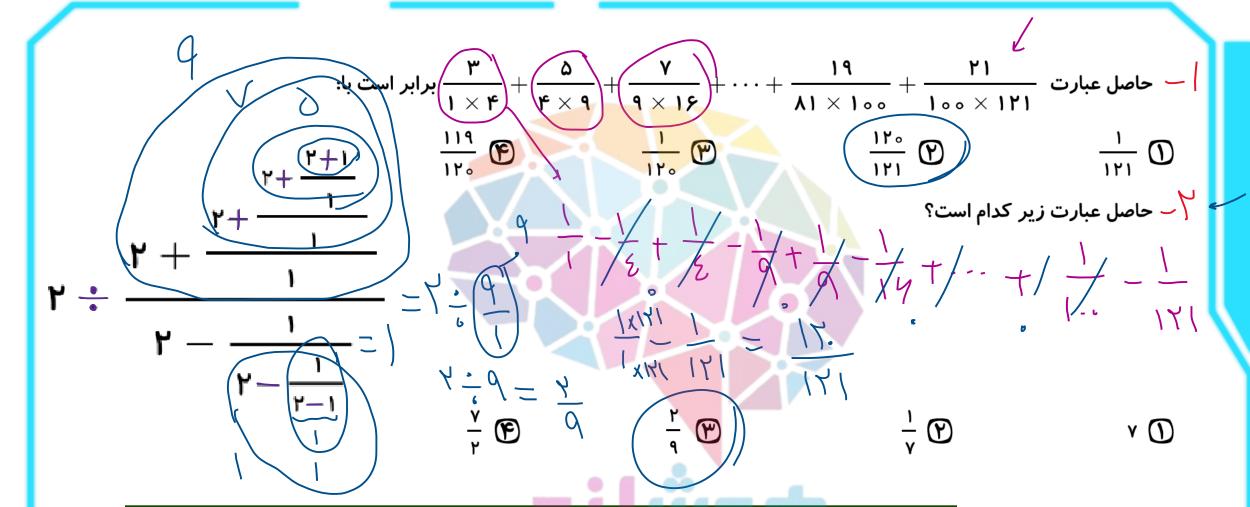

|
|                                       |
| فصل ۲: حساب اعداد طبیعی               |
| پاسخنامه کلیدی                        |
|                                       |
| فصل ۳: چندضلعیها                      |
| پاسخنامه کلیدی                        |
|                                       |
| فصل ۴: جبر و معادله                   |
| قسمت اول: عبارتهای جبری               |
| پاسخنامەي كليدى                       |
| قسمت دوم: معادله                      |
| پاسخنامه کلیدی                        |
| پسےدس حییدی                           |
|                                       |
| پسخونده خیدی<br>فصل ۵: بردار و مختصات |





پاسخنامه کل<mark>یدی .....</mark>

فصل ٨: آمار و احتمال . پاسخنامه کلیدی .....

فصل ۹: دایره پاسخنامه کلیدی ...









سؤالات







استاد وحید اسدیکیا 🚓









## مسایل اعداد گویا



۲۰۹ مهرداد یکربات جهنده ساخته است. این ربات با دستور «حرکت» پرشی به طول  $\frac{7}{w}$  به سمت راست و با فرمان «عقبگرد»

پرشی به طول به سکت چپ انجام می دهد. مهرداد این ربات را در نقطه (۱۰۰) قرار داده و به طور متوالی ۴ بار دستور

«حرکت» و ۳ بار دستور «عقب گرد» به آن می دهد. ربات در چهنقطهای توقف می کند؟ (آزمون پیشرفت تمهیلی تیزهوشان ۹۵-۹۴)



(m) = 60) (ly + (m)

$$-1\frac{1}{7}+\frac{1}{2}+\frac{1}{2}+\frac{1}{2}+\frac{1}{2}$$

(تيزهوشان)

استاد وحید اسدیکیا

















سرزمین تیزهوشان ایران



استاد وحید اسدیکیا





استاد وحید اسدیکیا 🚓









(تيزهوشان)

411

14nn