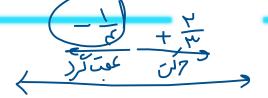

## مسایل اعداد گویا

۲۰۹ مهرداد یکربات جهنده ساخته است. این ربات با دستور «حرکت» پرشی به طول  $\frac{7}{w}$  به سمت راست و با فرمان «عقبگرد»

پرشی به طول به سکت چپ انجام می دهد. مهرداد این ربات را در نقطه (۱۰۰) قرار داده و به طور متوالی ۴ بار دستور

«حرکت» و ۳ بار دستور «عقب گرد» به آن می دهد. ربات در چهنقطهای توقف می کند؟ (آزمون پیشرفت تمهیلی تیزهوشان ۹۵-۹۴)

(m) = 60) (ly + (m)

$$-1\frac{1}{7}+\frac{1}{2}+\frac{1}{2}+\frac{1}{2}+\frac{1}{2}$$

(تيزهوشان)