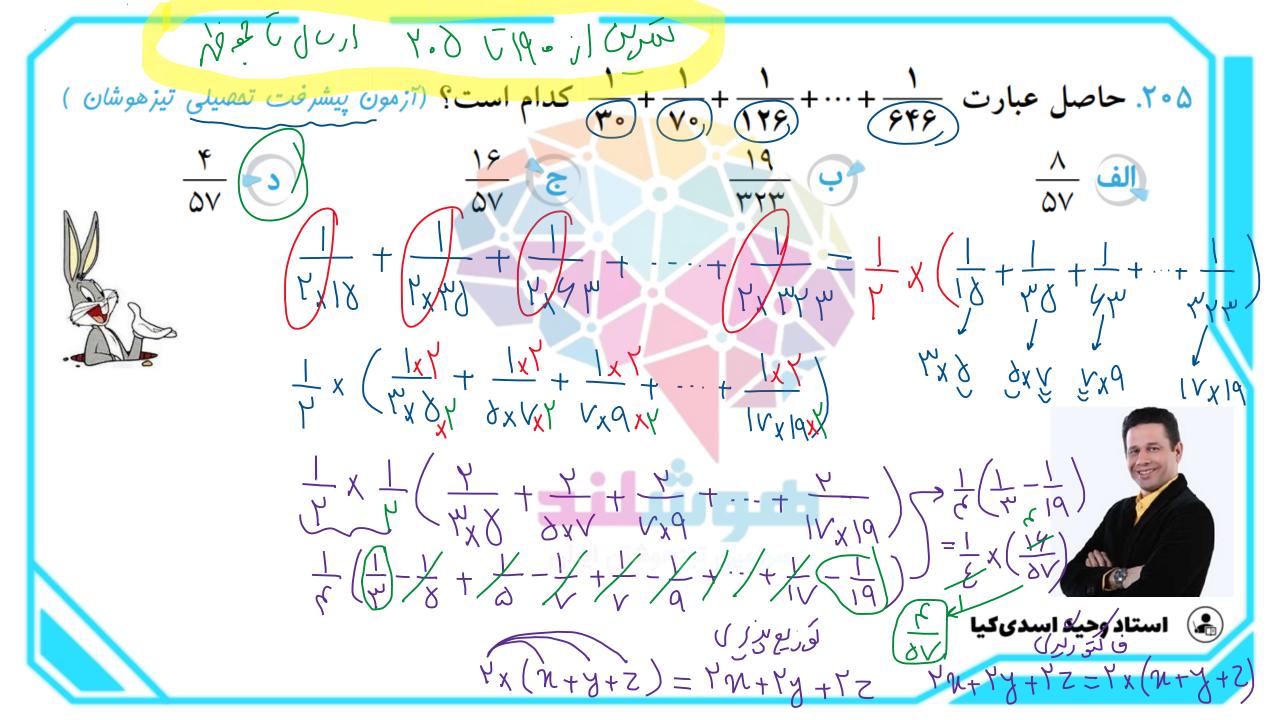

----|
| پاسخنامه کلیدی                        |
|                                       |
| فصل ۲: حساب اعداد طبیعی               |
| پاسخنامه کلیدی                        |
|                                       |
| فصل ۳: چندضلعیها                      |
| پاسخنامه کلیدی                        |
|                                       |
| فصل ۴: جبر و معادله                   |
| قسمت اول: عبارتهای جبری               |
| پاسخنامەي كليدى                       |
| قسمت دوم: معادله                      |
| پاسخنامه کلیدی                        |
| پسےدس حییدی                           |
|                                       |
| پسخونده خیدی<br>فصل ۵: بردار و مختصات |





پاسخنامه کل<mark>یدی .....</mark>

فصل ٨: آمار و احتمال . پاسخنامه کلیدی .....

فصل ۹: دایره پاسخنامه کلیدی ...









سؤالات







استاد وحید اسدیکیا 🚓









## مسایل اعداد گویا



۲۰۹ مهرداد یکربات جهنده ساخته است. این ربات با دستور «حرکت» پرشی به طول  $\frac{7}{w}$  به سمت راست و با فرمان «عقبگرد»

پرشی به طول به سکت چپ انجام می دهد. مهرداد این ربات را در نقطه (۱۰۰) قرار داده و به طور متوالی ۴ بار دستور

«حرکت» و ۳ بار دستور «عقب گرد» به آن می دهد. ربات در چهنقطهای توقف می کند؟ (آزمون پیشرفت تمهیلی تیزهوشان ۹۵-۹۴)



(m) = 60) (ly + (m)

$$-1\frac{1}{7}+\frac{1}{2}+\frac{1}{2}+\frac{1}{2}+\frac{1}{2}$$

(تيزهوشان)

استاد وحید اسدیکیا

















سرزمین تیزهوشان ایران



استاد وحید اسدیکیا





استاد وحید اسدیکیا 🚓









(تيزهوشان)

411

14nn