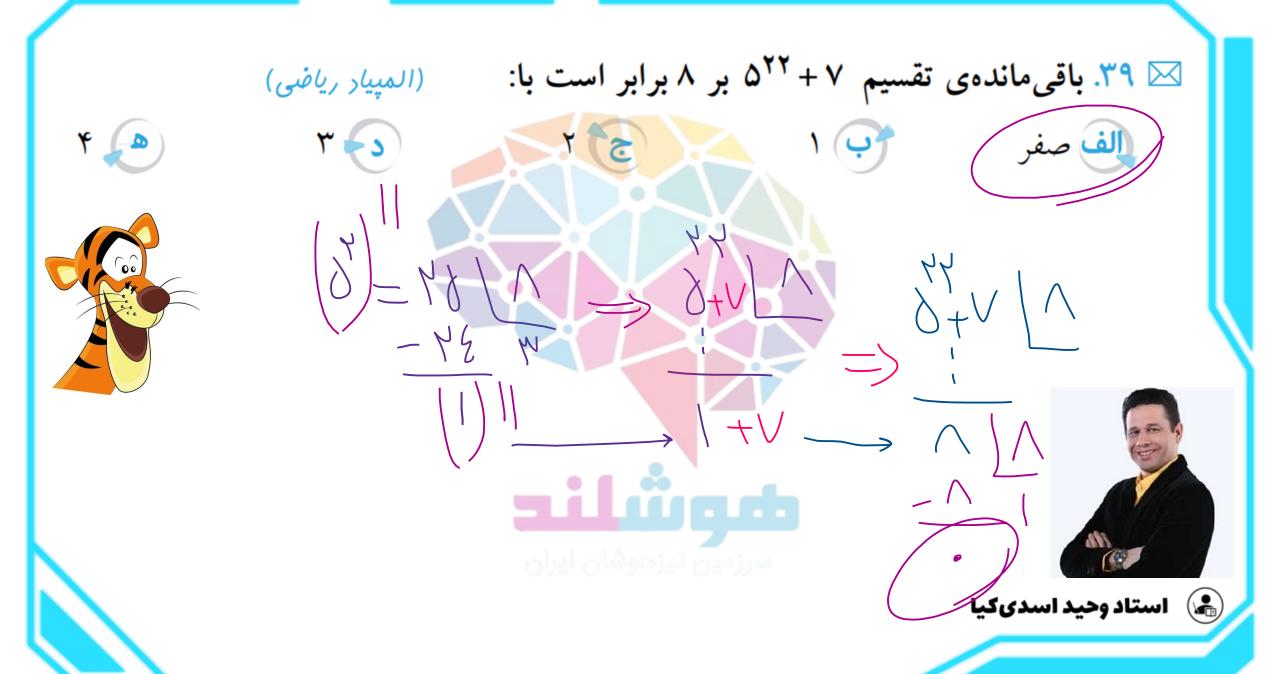

«حرکت» و ۳ بار دستور «عقب گرد» به آن می دهد. ربات در چهنقطهای توقف می کند؟ (آزمون پیشرفت تمهیلی تیزهوشان ۹۵-۹۴)

(m) = 60) (ly + (m)

$$-1\frac{1}{7}+\frac{1}{2}+\frac{1}{2}+\frac{1}{2}+\frac{1}{2}$$

(تيزهوشان)