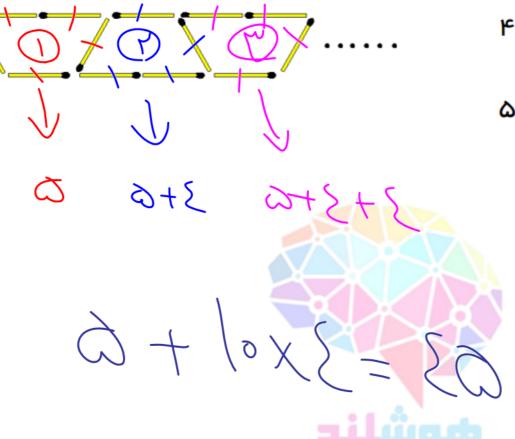

۶۱/۴ (D) ۶۱/۴

۵۴/۷ (C) ۵۴/۷

- (1) -

طبق الگوی زیر، اگر با استفاده از چوبکبریت ذوزنقههایی که دو طرف آنها به هم متصل هستند را تشکیل دهیم، برای تشکیل ۱۱ ذوزنقه چند تا

چوبكيريت لازم است؟

واگن قطاری سه نوع صندلی دارد: صندلیهای کنار پنجره، صندلیهای راهرو، و صندلیهای کنار پنجره و راهرو. اگر در این قطار فقط چهار صندلی ۱۹، راهرو، و صندلیهای کنار پنجره و راهرو راهرو اگر در این قطار فقط چهار صندلی ۱۹، ۳۹ و ۳۶ باقی مانده باشند و آناهیتا دوست نداشته باشد کنار پنجره