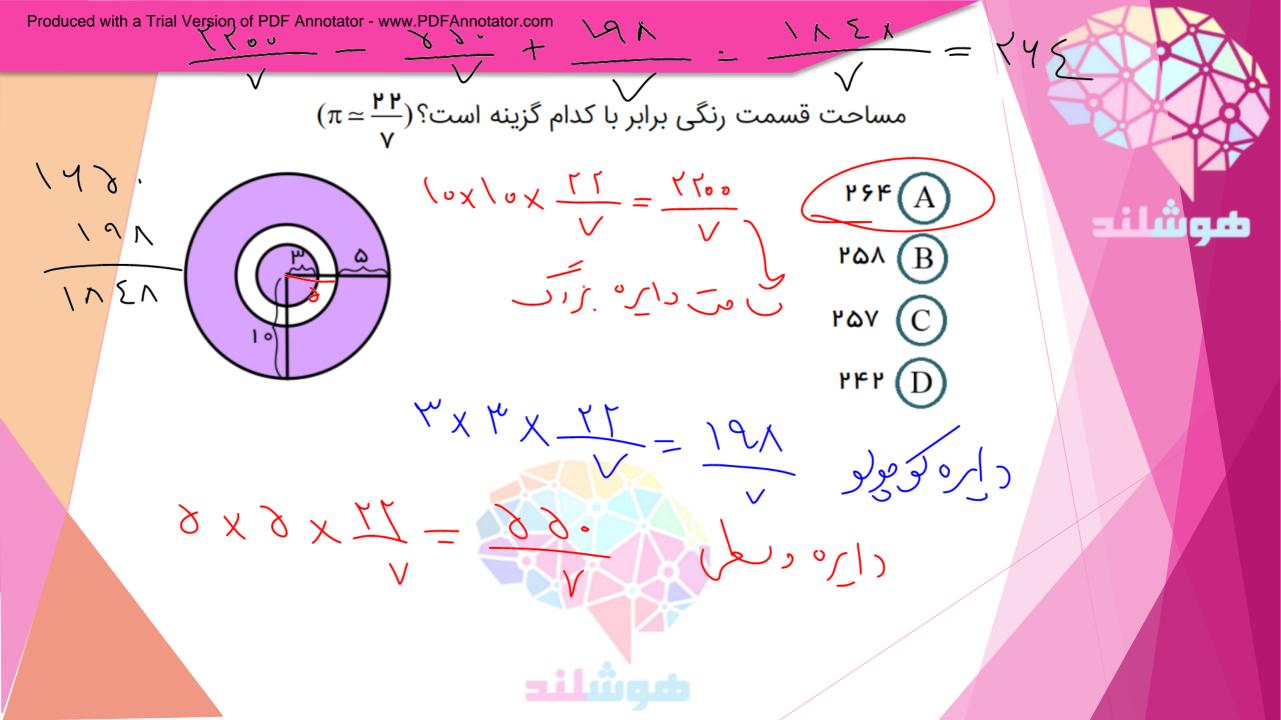

در اطراف یک باغ مستطیل شکل به طـول ه۸ متر و عرض ۳۶ متر، تعدادی درخت با فاصلهی مسـاوی کاشـته شـدهاند. اگر چهار رأس این باغ دارای درخت باشند، حداکثر فاصلهی بین هر دو درخت چند متر است؟





نوشته شده باشد، در اینصورت A چند مقدار مختلف میتواند داشته باشد؟



6,07,07,0 6,07,07

77, 10, 10, 10, 47 (10, 6), 6), 67 حـدو<mark>د ه ۶% تا ه ۷%</mark> از وزن بـدن یک انسـان عـادی را آب تشـکیل داده اسـت. اگر طبق اسـتاندارد یک فرد عـادی، وزن آب بدن کیـوان ۳۷/۵ کیلوگرم

باشد، کدام گزینه نمیتواند برابر با وزن کیوان باشد؟



۶۱/۴ (D) ۶۱/۴

۵۴/۷ (C) ۵۴/۷

- (1) -



طبق الگوی زیر، اگر با استفاده از چوبکبریت ذوزنقههایی که دو طرف آنها به هم متصل هستند را تشکیل دهیم، برای تشکیل ۱۱ ذوزنقه چند تا

چوبكيريت لازم است؟







واگن قطاری سه نوع صندلی دارد: صندلیهای کنار پنجره، صندلیهای راهرو، و صندلیهای کنار پنجره و راهرو. اگر در این قطار فقط چهار صندلی ۱۹، راهرو، و صندلیهای کنار پنجره و راهرو راهرو اگر در این قطار فقط چهار صندلی ۱۹، ۳۹ و ۳۶ باقی مانده باشند و آناهیتا دوست نداشته باشد کنار پنجره

بنشیند، او باید بلیط کدام صندلی را بخرد؟ ينجره راهرو



ه از مخرج آن، حاصل برابر  $\frac{\frac{\mathbf{r}}{\mathbf{r}}}{\mathbf{r}}$  شود، کدام یک از گزینههای زیر مربع کامل است؟





$$\int X \left( 1 + Y - \alpha \right) = f X \left( \frac{1}{2} + \frac{1}{2} + \frac{1}{2} \right)$$

$$\frac{19}{19} = \frac{1}{2}$$



،  $\overline{BE} = \frac{1}{r}\overline{EC}$