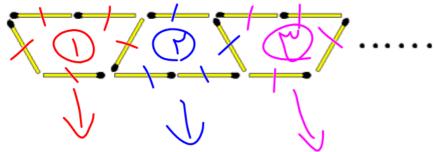

۶۱/۴ (D) ۶۱/۴

۵۴/۷ (C) ۵۴/۷

- (1) -

طبق الگوی زیر، اگر با استفاده از چوبکبریت ذوزنقههایی که دو طرف آنها به هم متصل هستند را تشکیل دهیم، برای تشکیل ۱۱ ذوزنقه چند تا

چوبكيريت لازم است؟

واگن قطاری سه نوع صندلی دارد: صندلیهای کنار پنجره، صندلیهای راهرو، و صندلیهای کنار پنجره و راهرو. اگر در این قطار فقط چهار صندلی ۱۹، راهرو، و صندلیهای کنار پنجره و راهرو راهرو اگر در این قطار فقط چهار صندلی ۱۹، ۳۹ و ۳۶ باقی مانده باشند و آناهیتا دوست نداشته باشد کنار پنجره