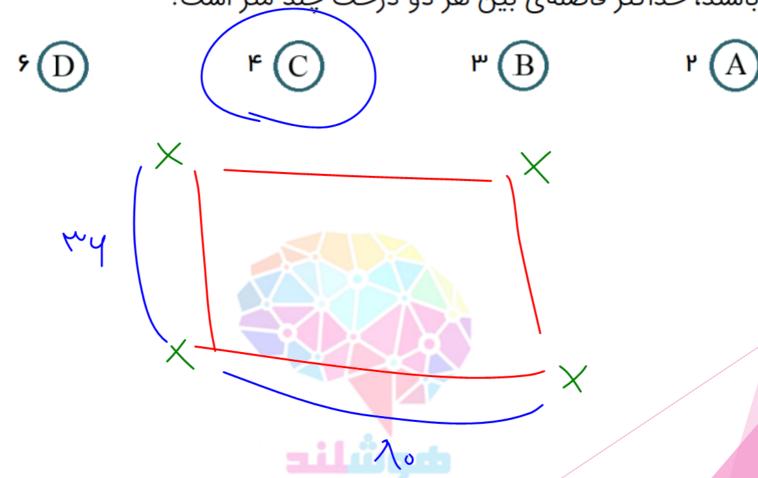

در اطراف یک باغ مستطیل شکل به طـول ه۸ متر و عرض ۳۶ متر، تعدادی درخت با فاصلهی مسـاوی کاشـته شـدهاند. اگر چهار رأس این باغ دارای درخت باشند، حداکثر فاصلهی بین هر دو درخت چند متر است؟

نوشته شده باشد، در اینصورت A چند مقدار مختلف میتواند داشته باشد؟