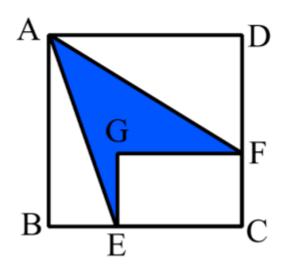

$$\frac{19}{19} = \frac{1}{2}$$

،  $\overline{BE} = \frac{1}{r}\overline{EC}$  برابر ۷۲ سانتیمتر، ABCD اگر طبق شکل زیر، محیط مربع

باشد، مساحت قسمت رنگی چند سانتیمتر مربع است؟  $\overline{FC} = \frac{1}{r}\overline{DF}$ 