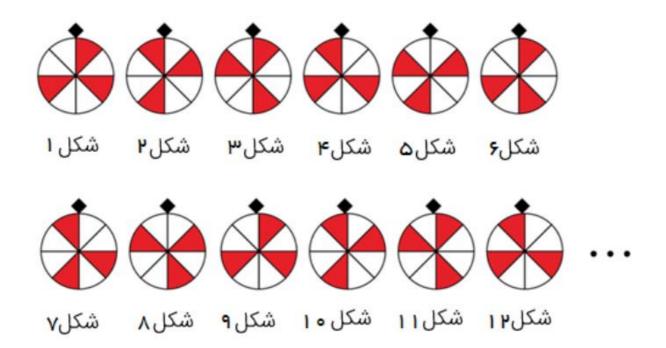

ندلیهای راهرو، و صندلیهای کنار پنجره و راهرو. اگر در این قطار فقط چهار صندلی ۱۹، راهرو، و صندلیهای کنار پنجره و راهرو راهرو اگر در این قطار فقط چهار صندلی ۱۹، ۳۹ و ۳۶ باقی مانده باشند و آناهیتا دوست نداشته باشد کنار پنجره

بنشیند، او باید بلیط کدام صندلی را بخرد؟ ينجره راهرو



ه از مخرج آن، حاصل برابر  $\frac{\frac{\mathbf{r}}{\mathbf{r}}}{\mathbf{r}}$  شود، کدام یک از گزینههای زیر مربع کامل است؟





$$\int X \left( 1 + Y - \alpha \right) = f X \left( \frac{1}{2} + \frac{1}{2} + \frac{1}{2} \right)$$

$$\frac{19}{19} = \frac{1}{2}$$



،  $\overline{BE} = \frac{1}{r}\overline{EC}$  برابر ۷۲ سانتیمتر، ABCD اگر طبق شکل زیر، محیط مربع

باشد، مساحت قسمت رنگی چند سانتیمتر مربع است؟  $\overline{FC} = \frac{1}{r}\overline{DF}$ 









## طبق الگوی زیر، کدام گزینه شکل ۲۰۲۳ اُم را نشان میدهد؟