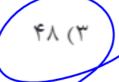

عددی را بر ۷ تقسیم کردیم. خارجقسمت و باقیمانده با هم برابر است. این عدد حداکثر چند است؟

ΥΥ (Δ

۵۶ (۴

۸ (۲

 $4 \times 4 = 5 \times$ 

4

آزاده با ۵ آهنگ یک آلبوم درست کرد (آهنگهای D ،C ،B ،A و D). مدت آهنگ A حدود P دقیقه آهنگ D برابر P دقیقه و P ثانیه، آهنگ P برابر P دقیقه و P ثانیه آهنگ P برابر P دقیقه است. P دقیقه است P دقیقه است P دقیقه است P دقیقه آهنگ P برابر P دقیقه است P دوباره از ابتدا پخش می شوند و بعد از به پایان رسیدن P دوباره از ابتدا پخش می شوند. اگر آزاده زمانی که آهنگ P مشروع شد، خانه P اترک کند. وقتی بعد از یک ساعت به خانه برگردد کدام آهنگ در حال پخش شدن است؟