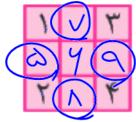

40 1 m - 31 5

دانــا اعــداد ۱ تــا ۹ را در جــدول۳×۳ زیــر وارد میکنــد. او اعــداد ۱، ۲، ۳ و ۴ را در جــدول جایگــذاری کــرده اســت. دانــا عــ<mark>دد پنــج را در جایــی قــرار داده اســت کــه مجمــوع اعــدادی کــه کنــار آن هســتند (خانههــای آنهــا یــک ضلــع مشــترک دارد) برابــر ۹ شــود. او عــدد ۶ را هــم جایگــذاری کــرد. مجمــوع اعــداد خانههــای همســایه ۶ چنــد اســت؟</mark>