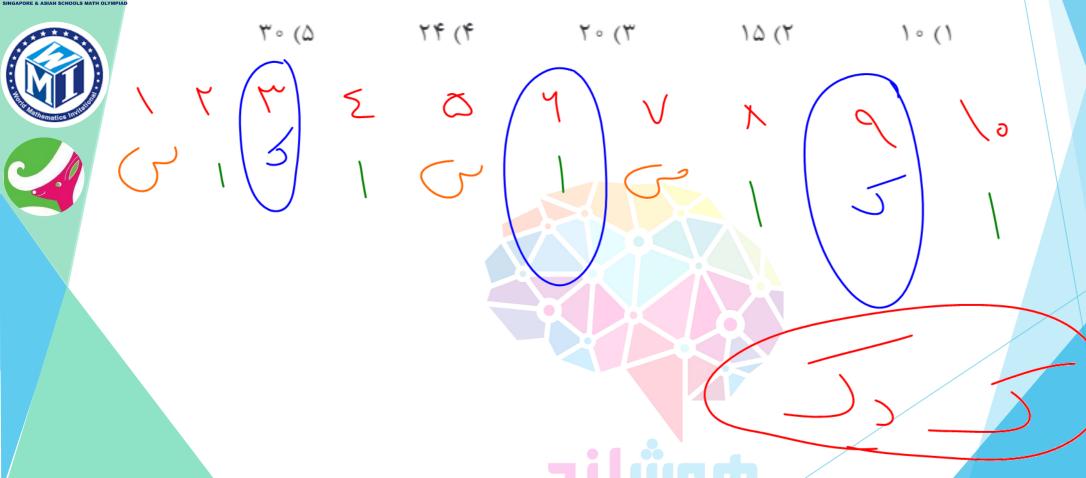

40 1 m - 31 5

دانــا اعــداد ۱ تــا ۹ را در جــدول۳×۳ زیــر وارد میکنــد. او اعــداد ۱، ۲، ۳ و ۴ را در جــدول جایگــذاری کــرده اســت. دانــا عــ<mark>دد پنــج را در جایــی قــرار داده اســت کــه مجمــوع اعــدادی کــه کنــار آن هســتند (خانههــای آنهــا یــک ضلــع مشــترک دارد) برابــر ۹ شــود. او عــدد ۶ را هــم جایگــذاری کــرد. مجمــوع اعــداد خانههــای همســایه ۶ چنــد اســت؟</mark>