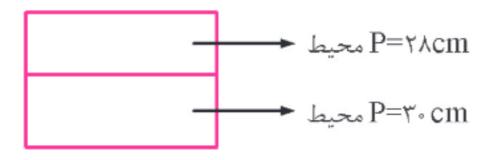

- M,L,N,K (1
- K,L,M,N (۲
- N,M,L,K ( $^{r}$
- L,N,K,M (f
- L,K,M,N (a)

یک چهارضلعی با محیط ۳۴ سانتیمتر را مانند شکل به دو چهارضلعی کوچک تر با محیطهای ۲۸ و ۳۰ سانتیمتر تقسیم می کنیم. مساحت مستطیل بزرگ چقدر است ؟

۲) ۱۲۰ سانتیمتر مربع

۴) ۶۰ سانتیمتر مربع

۱) ۸۸ سانتیمتر مربع

۳) ۱۵۷ سانتیمتر مربع

۵) ۴۹ سانتیمتر مربع