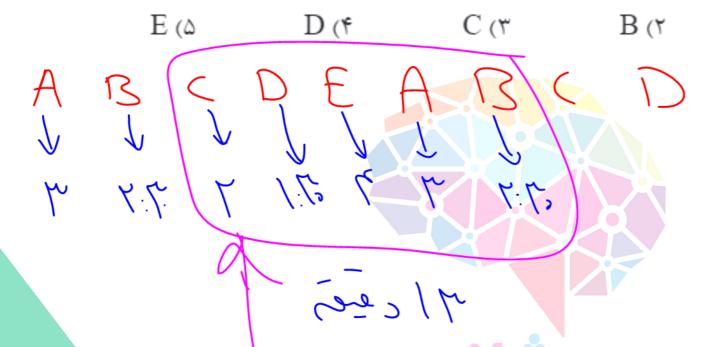

عددی را بر ۷ تقسیم کردیم. خارجقسمت و باقیمانده با هم برابر است. این عدد حداکثر چند است؟

ΥΥ (Δ

۵۶ (۴

۸ (۲

 $4 \times 4 = 5 \times$ 

4

آزاده با ۵ آهنگ یک آلبوم درست کرد (آهنگهای D ،C ،B ،A و D). مدت آهنگ A حدود P دقیقه آهنگ D برابر P دقیقه و P ثانیه، آهنگ P برابر P دقیقه و P ثانیه آهنگ P برابر P دقیقه است. P دقیقه است P دقیقه است P دقیقه است P دقیقه آهنگ P برابر P دقیقه است P دوباره از ابتدا پخش می شوند و بعد از به پایان رسیدن P دوباره از ابتدا پخش می شوند. اگر آزاده زمانی که آهنگ P مشروع شد، خانه P اترک کند. وقتی بعد از یک ساعت به خانه برگردد کدام آهنگ در حال پخش شدن است؟