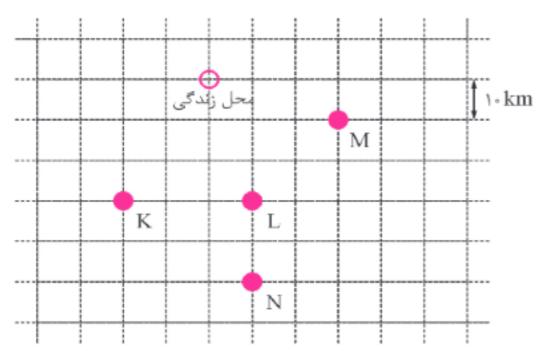

77 (4 71 (4 7) 77

10+11+17+18+15+10+14+1V+1N+19

بابک میخواهد از چهار شهر بازدید کند. او از شهر محل زندگی خودش شروع به حرکت میکند و میخواهد در آخر به شهر خودش برگردد. مسیر حرکت و محل جادهها را در نقشه زیر میبینید. توجه داشته باشید که جادههای مجاز فقط خطوط شطرنجی هستند. کوتاه ترین مسیری که بابک می تواند طی کند کدام مسیر زیر است؟

- M,L,N,K (1
- K,L,M,N (۲
- N,M,L,K ( $^{r}$
- L,N,K,M (f
- L,K,M,N (a)

یک چهارضلعی با محیط ۳۴ سانتیمتر را مانند شکل به دو چهارضلعی کوچک تر با محیطهای ۲۸ و ۳۰ سانتیمتر تقسیم می کنیم. مساحت مستطیل بزرگ چقدر است ؟