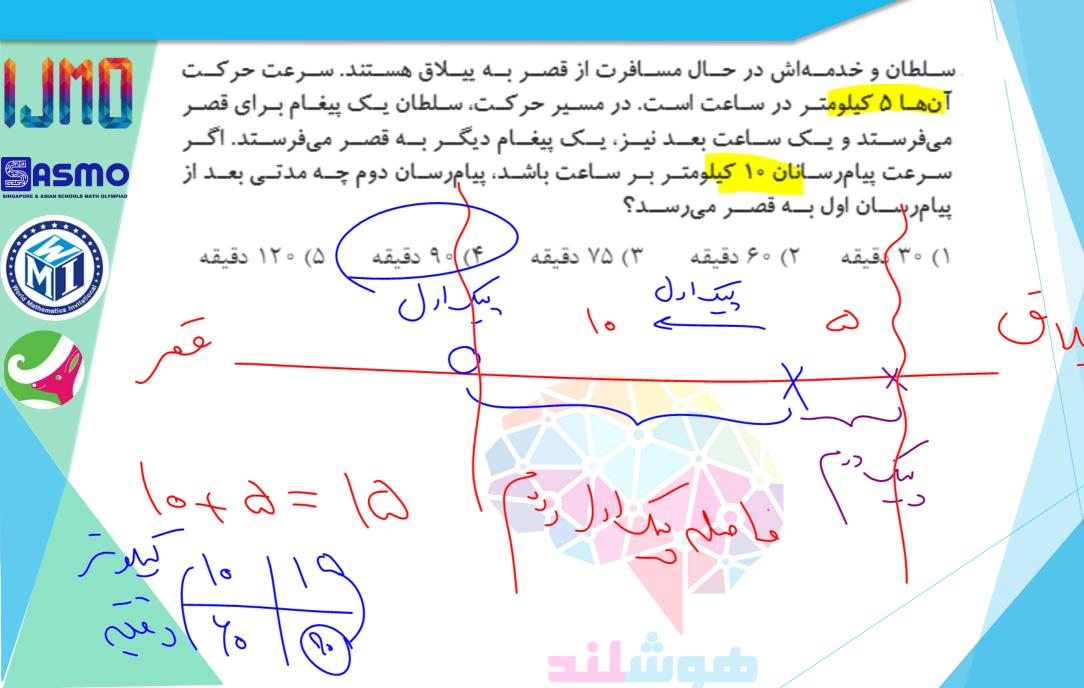

عددی را بر ۷ تقسیم کردیم. خارجقسمت و باقیمانده با هم برابر است. این عدد حداکثر چند است؟

ΥΥ (Δ

۵۶ (۴

۸ (۲

 $4 \times 4 = 5 \times$ 

4

آزاده با ۵ آهنگ یک آلبوم درست کرد (آهنگهای D ،C ،B ،A و D). مدت آهنگ A حدود P دقیقه آهنگ D برابر P دقیقه و P ثانیه، آهنگ P برابر P دقیقه و P ثانیه آهنگ P برابر P دقیقه است. P دقیقه است P دقیقه است P دقیقه است P دقیقه آهنگ P برابر P دقیقه است P دوباره از ابتدا پخش می شوند و بعد از به پایان رسیدن P دوباره از ابتدا پخش می شوند. اگر آزاده زمانی که آهنگ P مشروع شد، خانه P اترک کند. وقتی بعد از یک ساعت به خانه برگردد کدام آهنگ در حال پخش شدن است؟